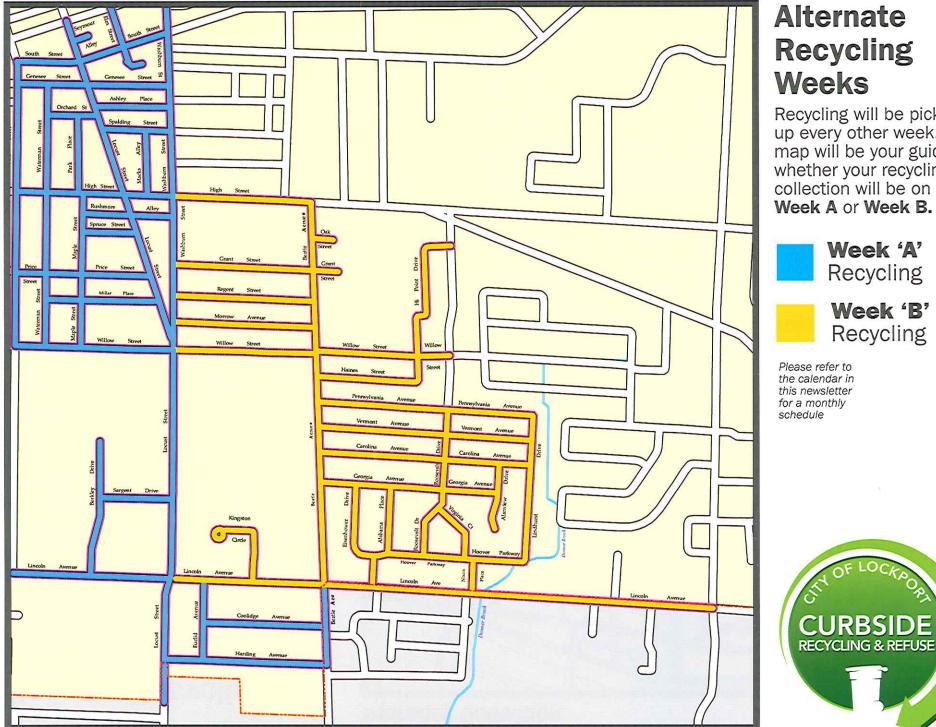

### Alternate Recycling Weeks

Recycling will be picked up every other week. This map will be your guide to whether your recycling collection will be on Week A or Week B.

> Week 'A' Recycling

Week 'B'

Recycling