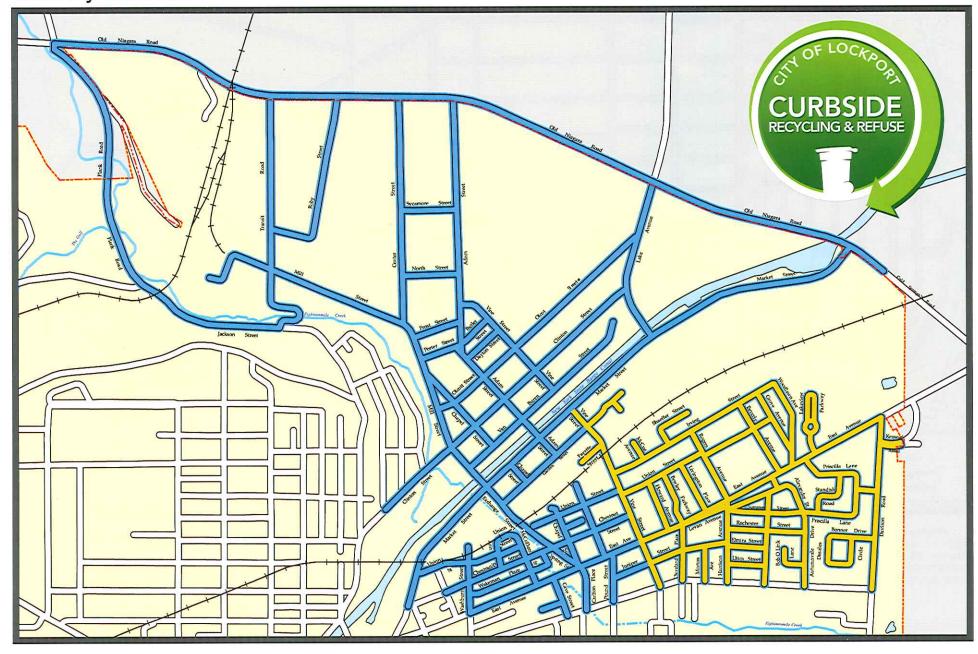

### **Alternate Recycling Weeks**

Recycling will be picked up every other week. This map will be your guide to whether your recycling collection will be on **Week A** or **Week B**.

**Tuesday Collection** 