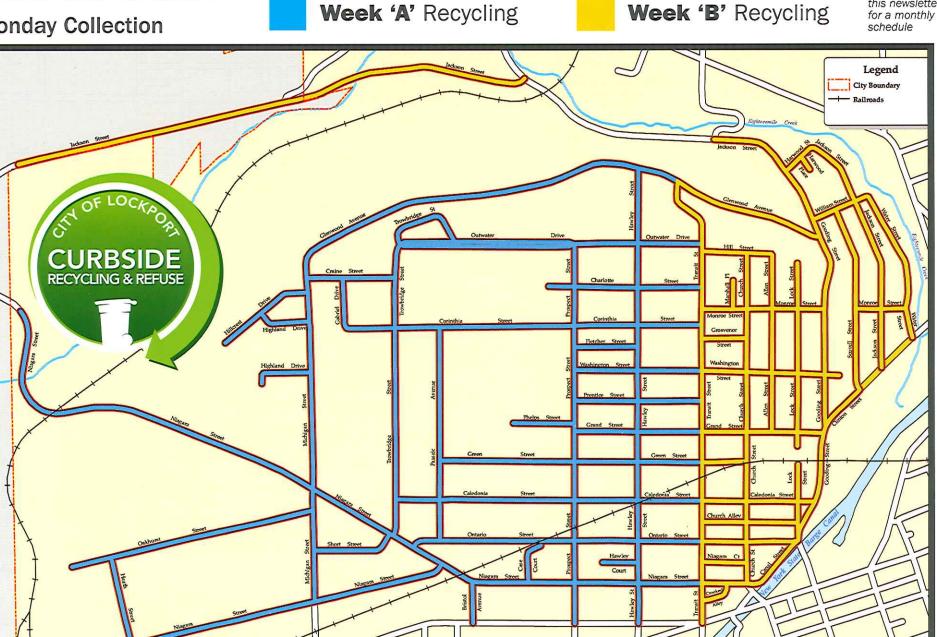

#### **Monday Collection**

## **Alternate Recycling Weeks**

Recycling will be picked up every other week. This map will be your guide to whether your recycling collection will be on **Week A** or **Week B**.

Please refer to the calendar in this newsletter

Week 'A' Recycling

Week 'B' Recycling

Please refer to the calendar in this newsletter for a monthly schedule